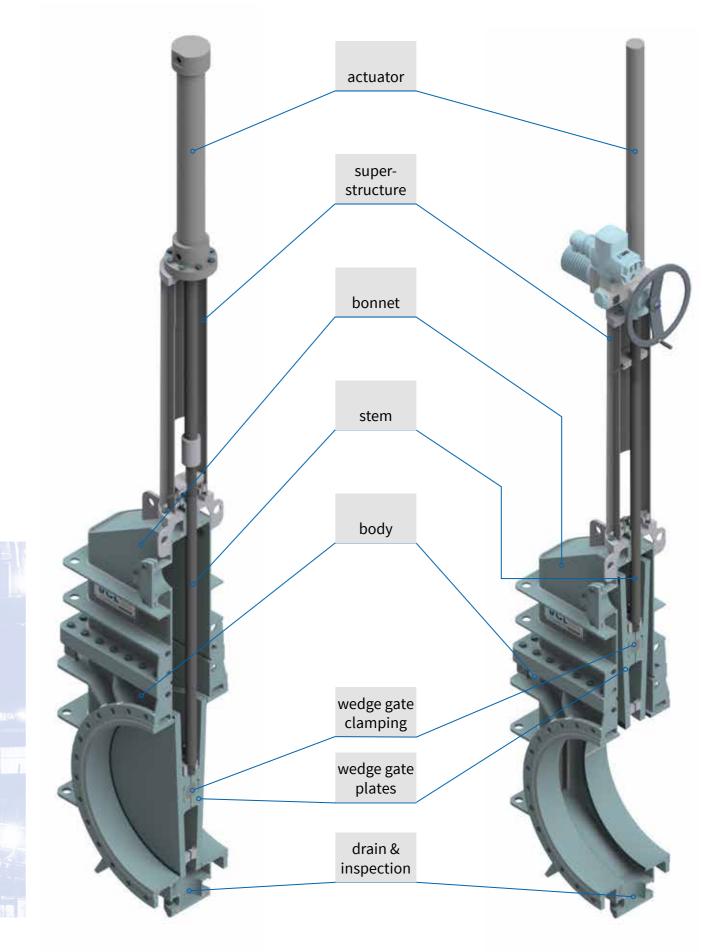

#### **DESIGN FEATURES OF WEDGE GATE VALVES**

- Fabricated construction
- Valve actuation in accordance to customer's requirements (man. / electr. / hydr. / pneum.)
- O Pressure rating up to 6.0 bar
- O Also available for vacuum applications
- O Service temperatures up to 500 °C
- O Nominal sizes up to DN 2400
- Optional:
  - » spring loaded stuffing box
  - » drain and inspection hole
  - » cleaning hole and pressure screw
  - » internal purging with sealing fluid
- O Other sizes or operating conditions on request

#### DESIGN **ADVANTAGES**

- O Wedge Gate Valves, single or double plate execution, are full bore valves, sealing in both directions
- Valves can be used in clean and dust loaded gas atmosphere
- O Metal to metal sealing, with hard faced plate and body seats

### **VALVE CLOSED POSITION**

#### **VALVE OPENED POSITION**