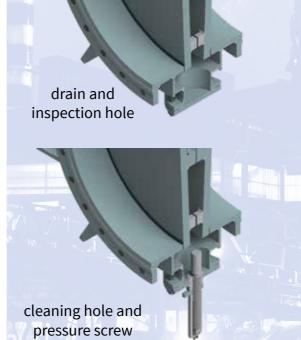

#### **DESIGN FEATURES OF WEDGE GATE VALVES**

- Fabricated construction
- Valve actuation in accordance to customer's requirements (man. / electr. / hydr. / pneum.)
- O Pressure rating up to 6.0 bar
- O Also available for vacuum applications
- O Service temperatures up to 500 °C
- O Nominal sizes up to DN 2400
- Optional:
  - » spring loaded stuffing box
  - » drain and inspection hole
  - » cleaning hole and pressure screw
  - » internal purging with sealing fluid
- O Other sizes or operating conditions on request