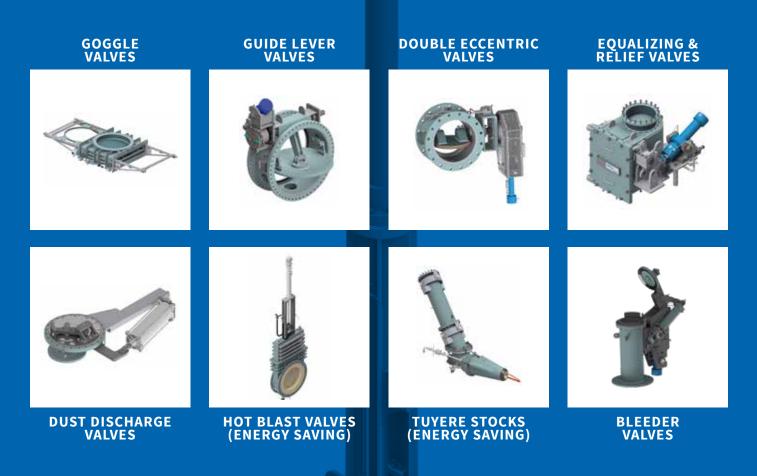

n in accordance to customer's requirements (man. / electr. / hydr. / pneum.)
- O Pressure rating up to 6.0 bar
- O Also available for vacuum applications
- O Service temperatures up to 500 °C
- O Nominal sizes up to DN 2400
- Optional:
  - » spring loaded stuffing box
  - » drain and inspection hole
  - » cleaning hole and pressure screw
  - » internal purging with sealing fluid
- O Other sizes or operating conditions on request

#### DESIGN **ADVANTAGES**

- O Wedge Gate Valves, single or double plate execution, are full bore valves, sealing in both directions
- Valves can be used in clean and dust loaded gas atmosphere
- O Metal to metal sealing, with hard faced plate and body seats





### **VALVE CLOSED POSITION**



#### **VALVE OPENED POSITION**



# **IRON & STEEL PRODUCT RANGE**



# **ADDITIONAL PRODUCTS**

SNORT VALVES | BACK DRAFT VALVES | BUTTERFLY & LOUVER VALVES NON RETURN VALVES | LINE BLINDS

# **ADDITIONAL SERVICES**

REPAIR SERVICE | REFURBISHMENT & MODIFICATIONS, SPARE PARTS FOR EACH KIND AND BRAND OF VALVES

A COMPANY OF www.sab.lu

Zone Industrielle "Am Potaschberg" 19, op der Ahlkërrech L-6776 Grevenmacher T +352 27 68 54 - 0 | info@vcl.lu www.vcl.lu