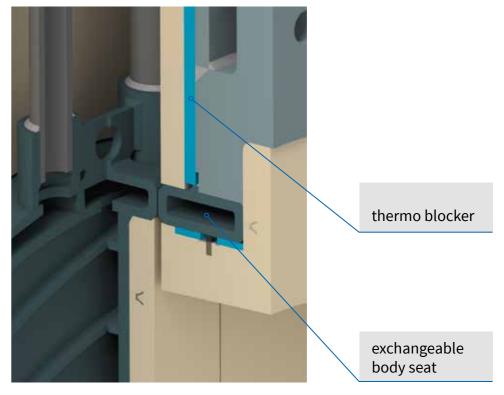

# DESIGN FEATURES OF HOT BLAST VALVES

- O Increased process heat retention with improved thermal insulation system (thermo blocker) in body and bonnet
- Special design of cooling system to provide optimum flow reduces water heat loading & process heat loss
- O Possible sealing in both directions, floating plate design
- Valve actuation in accordance with customer's requirements (man./electr./ hydr./pneum.)
- O Pressure rating up to 6.0 bar
- O Service temperatures up to 1550 °C
- O Nominal sizes up to DN 2200
- Other sizes or operating conditions on request