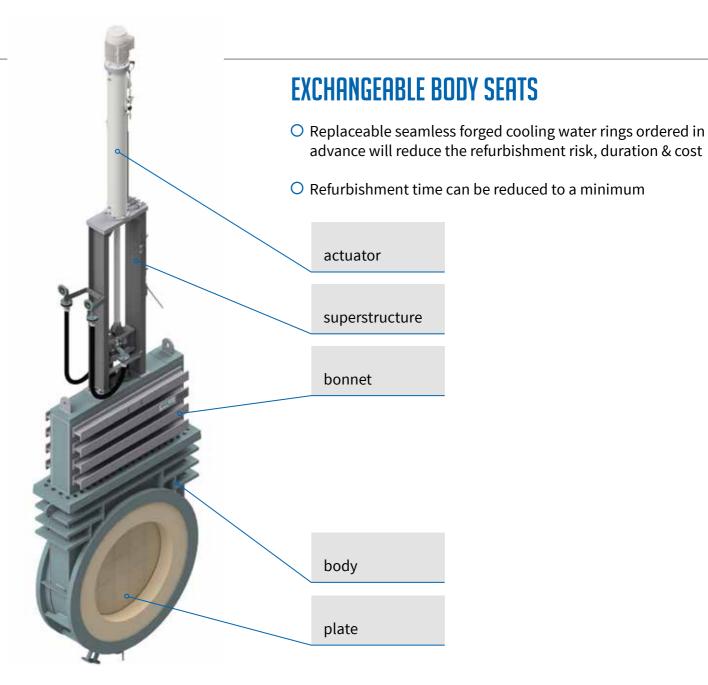

#### DESIGN ADVANTAGES

- Optimized cooling system reduces water requirements
- O Improved thermal insulation system reduces thermal stress and extends the total life cycle
- Exchangeable body seats makes maintenance easier & faster
- Decreased heat losses reduce operating/fuel costs & carbon footprint