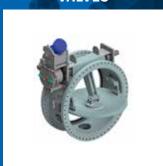

## **ADDITIONAL PRODUCTS**

SNORT VALVES | BACK DRAFT VALVES | BUTTERFLY & LOUVER VALVES NON RETURN VALVES | LINE BLINDS