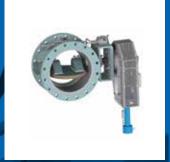

## **ADDITIONAL PRODUCTS**

SNORT VALVES | BACK DRAFT VALVES | BUTTERFLY & LOUVER VALVES NON RETURN VALVES | LINE BLINDS