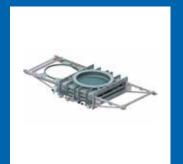

# DESIGN FEATURES OF HOT BLAST VALVES

- O Increased process heat retention with improved thermal insulation system (thermo blocker) in body and bonnet
- Special design of cooling system to provide optimum flow reduces water heat loading & process heat loss
- O Possible sealing in both directions, floating plate design
- Valve actuation in accordance with customer's requirements (man./electr./ hydr./pneum.)
- O Pressure rating up to 6.0 bar
- O Service temperatures up to 1550 °C
- O Nominal sizes up to DN 2200
- Other sizes or operating conditions on request

#### DESIGN ADVANTAGES

- Optimized cooling system reduces water requirements
- O Improved thermal insulation system reduces thermal stress and extends the total life cycle
- Exchangeable body seats makes maintenance easier & faster
- Decreased heat losses reduce operating/fuel costs & carbon footprint