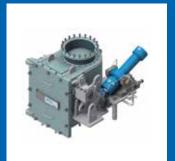

# DESIGN FEATURES OF HOT BLAST VALVES

- O Increased process heat retention with improved thermal insulation system (thermo blocker) in body and bonnet
- Special design of cooling system to provide optimum flow reduces water heat loading & process heat loss
- O Possible sealing in both directions, floating plate design
- Valve actuation in accordance with customer's requirements (man./electr./ hydr./pneum.)
- O Pressure rating up to 6.0 bar
- O Service temperatures up to 1550 °C
- O Nominal sizes up to DN 2200
- Other sizes or operating conditions on request

#### DESIGN ADVANTAGES

- Optimized cooling system reduces water requirements
- O Improved thermal insulation system reduces thermal stress and extends the total life cycle
- Exchangeable body seats makes maintenance easier & faster
- Decreased heat losses reduce operating/fuel costs & carbon footprint