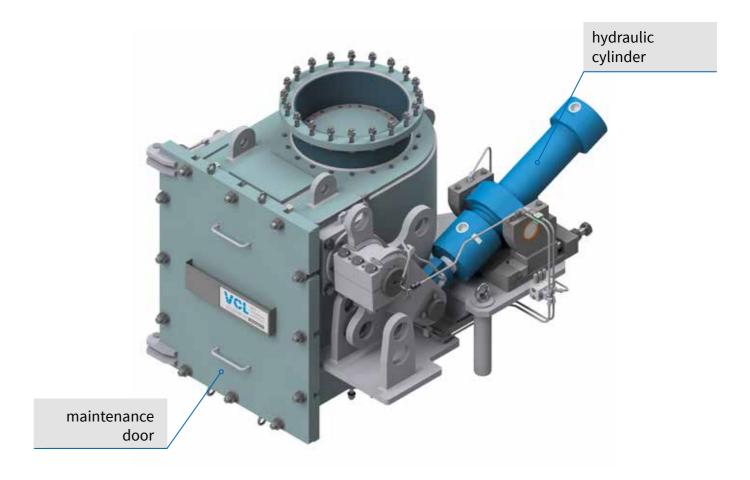

#### DESIGN ADVANTAGES

- O Dismantling of internals (seat / lever-flap-unit) can pass through the large maintenance door
- Reduced maintenance and improved accessibility of equipment components
- O Higher reliability & availability thanks to continuously improved design and customer feedback over several years