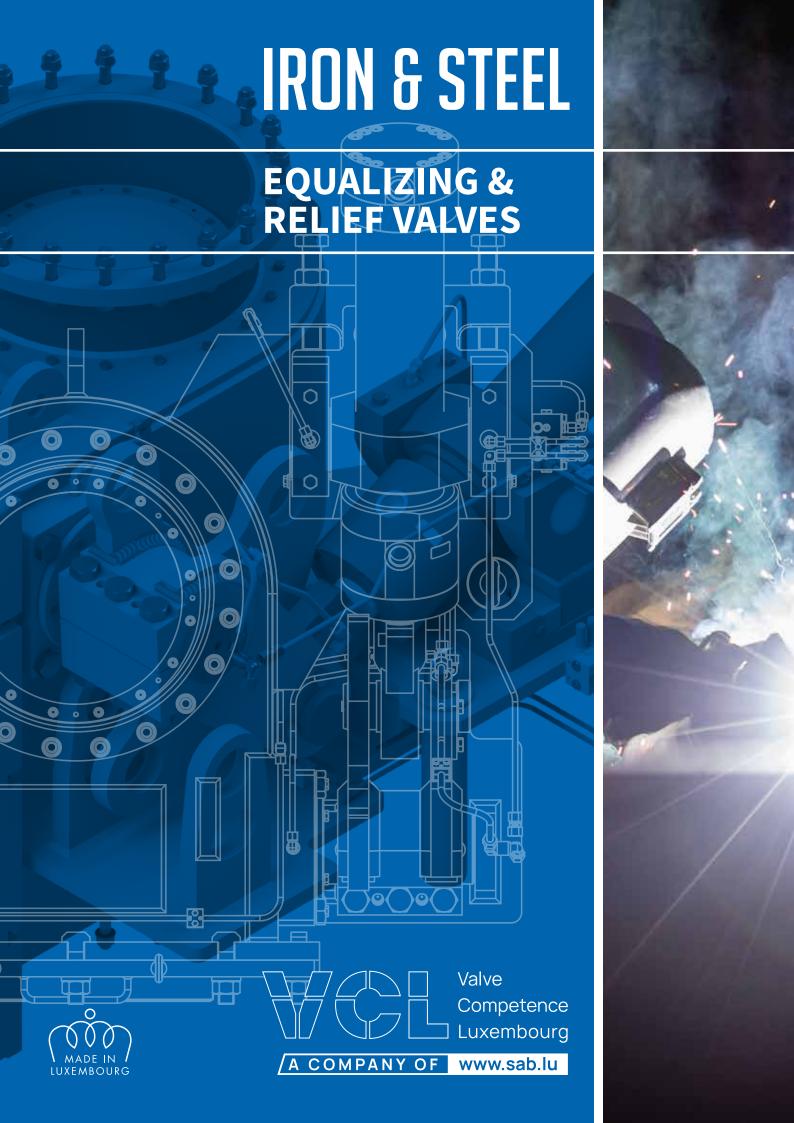

# DESIGN FEATURES OF EQUALIZING VALVES

- Fabricated construction
- Adjustable valve actuation with hydraulic cylinder (Standard)
- O Pressure rating up to 3.0 bar
- O Service temperatures up to 300 °C
- O Nominal sizes DN 300 DN 600
- Other sizes or operating conditions on request

#### DESIGN ADVANTAGES

- O Dismantling of internals (seat / lever-flap-unit) can pass through the large maintenance door
- Reduced maintenance and improved accessibility of equipment components
- O Higher reliability & availability thanks to continuously improved design and customer feedback over several years