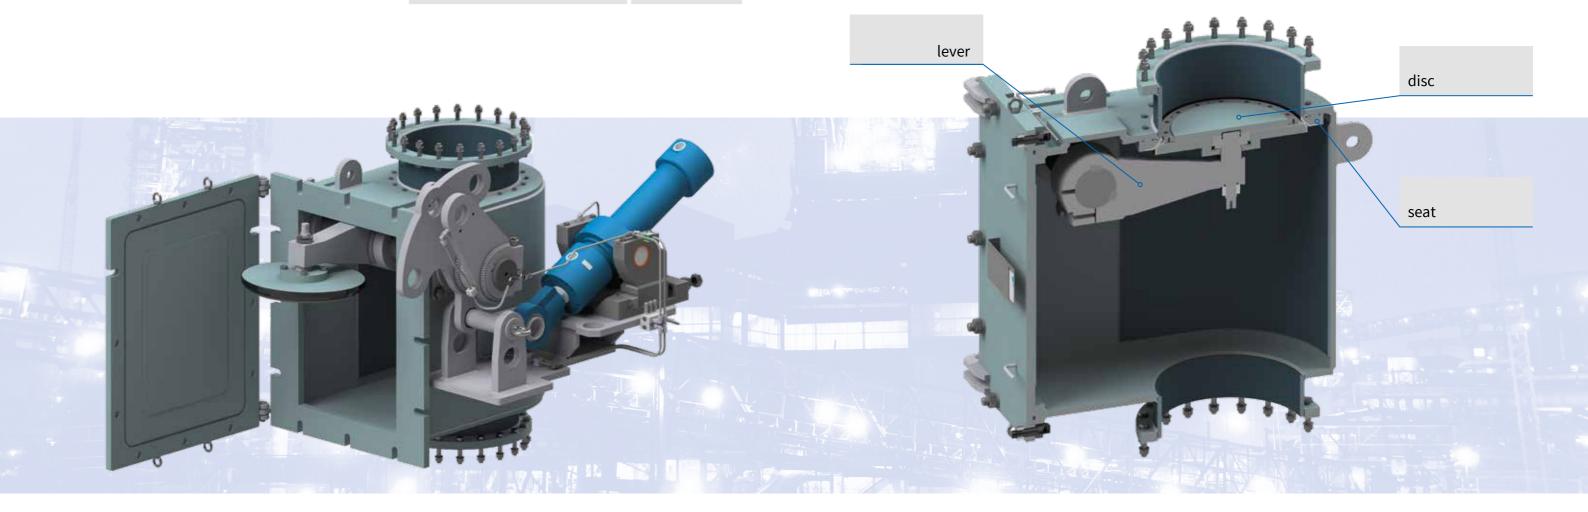

#### DESIGN ADVANTAGES

- O Dismantling of internals (seat / lever-flap-unit) can pass through the large maintenance door
- Reduced maintenance and improved accessibility of equipment components
- O Higher reliability & availability thanks to continuously improved design and customer feedback over several years