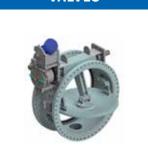

# DUST DISCHARGE VALVES

ROTATING DISC

## DESIGN FEATURES OF DUST DISCHARGE VALVES

- Fabricated construction
- O Valve actuation in accordance with customer's requirements (hydr. / pneum.)
- O Pressure rating up to 3.0 bar
- Operating temperatures up to 300 °C
- O Nominal sizes DN 200 DN 300
- Other sizes or operating conditions on request

### DESIGN ADVANTAGES

- O Gas tightness between dust catcher / cyclone and atmosphere
- O Flow control into a pug mill / screw conveyor
- O High wear resistance
- O Low maintenance requirements
- O Small overall height