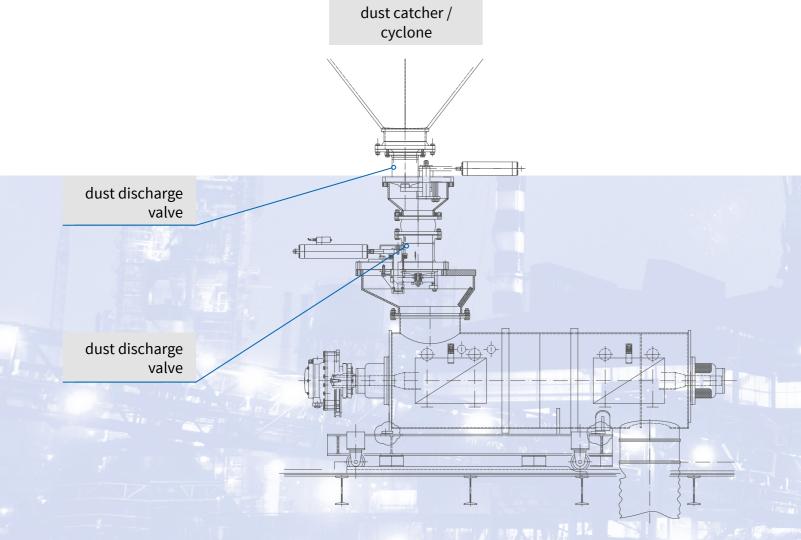

# DUST DISCHARGE VALVES

ROTATING DISC

### DESIGN ADVANTAGES

- O Gas tightness between dust catcher / cyclone and atmosphere
- O Flow control into a pug mill / screw conveyor
- O High wear resistance
- O Low maintenance requirements
- O Small overall height