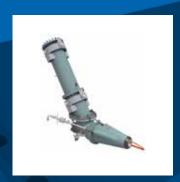

# spiral springs body seat plate pneumatic cylinder includes a position indicator rotating disk cup springs

**ROTATING DISC VALVE** 