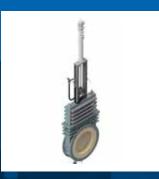

# DUST DISCHARGE VALVES

ROTATING DISC

## DESIGN FEATURES OF DUST DISCHARGE VALVES

- Fabricated construction
- O Valve actuation in accordance with customer's requirements (hydr. / pneum.)
- O Pressure rating up to 3.0 bar
- Operating temperatures up to 300 °C
- O Nominal sizes DN 200 DN 300
- Other sizes or operating conditions on request

### DESIGN ADVANTAGES

- O Gas tightness between dust catcher / cyclone and atmosphere
- O Flow control into a pug mill / screw conveyor
- O High wear resistance
- O Low maintenance requirements
- O Small overall height