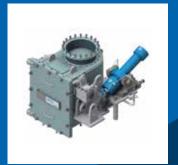

# spiral springs body seat plate pneumatic cylinder includes a position indicator rotating disk cup springs

**ROTATING DISC VALVE** 