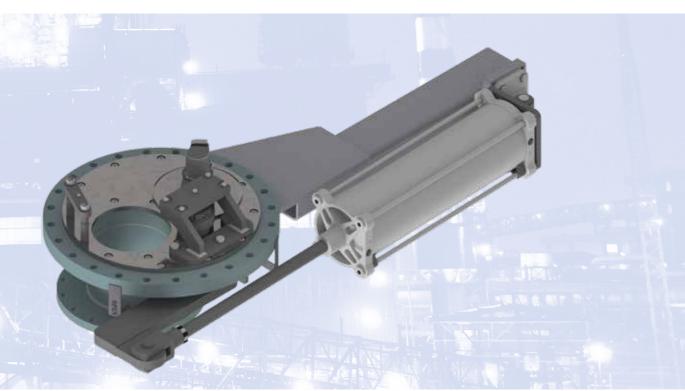

## DESIGN FEATURES OF DUST DISCHARGE VALVES

- Fabricated construction
- O Valve actuation in accordance with customer's requirements (hydr. / pneum.)
- O Pressure rating up to 3.0 bar
- Operating temperatures up to 300 °C
- O Nominal sizes DN 200 DN 300
- Other sizes or operating conditions on request

# spiral springs body seat plate pneumatic cylinder includes a position indicator rotating disk cup springs

**ROTATING DISC VALVE** 