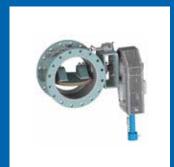

# DUST DISCHARGE VALVES

ROTATING DISC

## DESIGN FEATURES OF DUST DISCHARGE VALVES

- Fabricated construction
- O Valve actuation in accordance with customer's requirements (hydr. / pneum.)
- O Pressure rating up to 3.0 bar
- Operating temperatures up to 300 °C
- O Nominal sizes DN 200 DN 300
- Other sizes or operating conditions on request

### DESIGN ADVANTAGES

- O Gas tightness between dust catcher / cyclone and atmosphere
- O Flow control into a pug mill / screw conveyor
- O High wear resistance
- O Low maintenance requirements
- O Small overall height