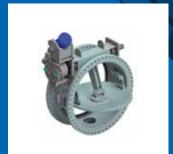

# DESIGN FEATURES OF BLEEDER VALVES

- Fabricated construction
- O Valve actuation by hydraulic cylinder (standard)
- O Pressure rating up to 6.0 bar
- O Service temperatures up to 500 °C
- Other sizes or operating conditions on request

#### DESIGN ADVANTAGES

- Reliable emergency opening (adjustable spring closing device)
- O Precise adjustability of opening settings
- Reduced maintenance and improved accessibility of equipment components
- Higher reliability & availability thanks to continuously improved design and customer feedback over several years