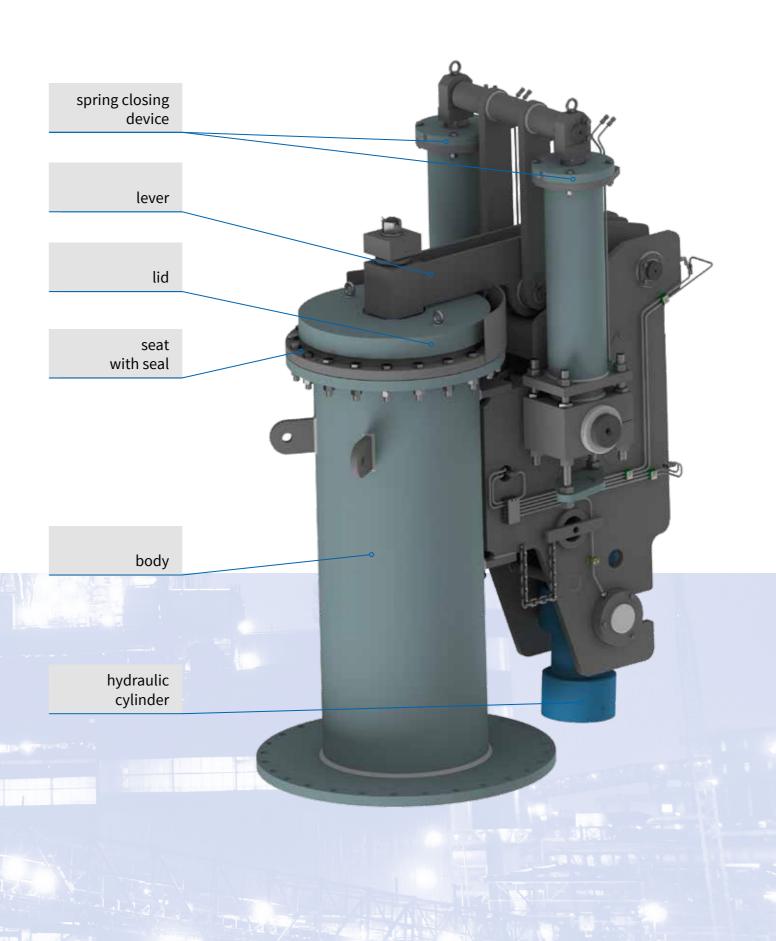

# DESIGN FEATURES OF BLEEDER VALVES

- Fabricated construction
- O Valve actuation by hydraulic cylinder (standard)
- O Pressure rating up to 6.0 bar
- O Service temperatures up to 500 °C
- Other sizes or operating conditions on request

#### DESIGN ADVANTAGES

- Reliable emergency opening (adjustable spring closing device)
- O Precise adjustability of opening settings
- Reduced maintenance and improved accessibility of equipment components
- Higher reliability & availability thanks to continuously improved design and customer feedback over several years