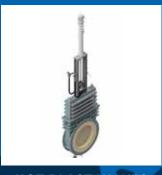

# DESIGN FEATURES OF BLEEDER VALVES

- Fabricated construction
- O Valve actuation by hydraulic cylinder (standard)
- O Pressure rating up to 6.0 bar
- O Service temperatures up to 500 °C
- Other sizes or operating conditions on request

#### DESIGN ADVANTAGES

- Reliable emergency opening (adjustable spring closing device)
- O Precise adjustability of opening settings
- Reduced maintenance and improved accessibility of equipment components
- Higher reliability & availability thanks to continuously improved design and customer feedback over several years