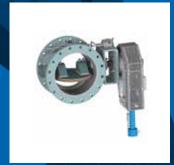

# DESIGN FEATURES OF BLEEDER VALVES

- Fabricated construction
- O Valve actuation by hydraulic cylinder (standard)
- O Pressure rating up to 6.0 bar
- O Service temperatures up to 500 °C
- Other sizes or operating conditions on request

#### DESIGN ADVANTAGES

- Reliable emergency opening (adjustable spring closing device)
- O Precise adjustability of opening settings
- Reduced maintenance and improved accessibility of equipment components
- Higher reliability & availability thanks to continuously improved design and customer feedback over several years