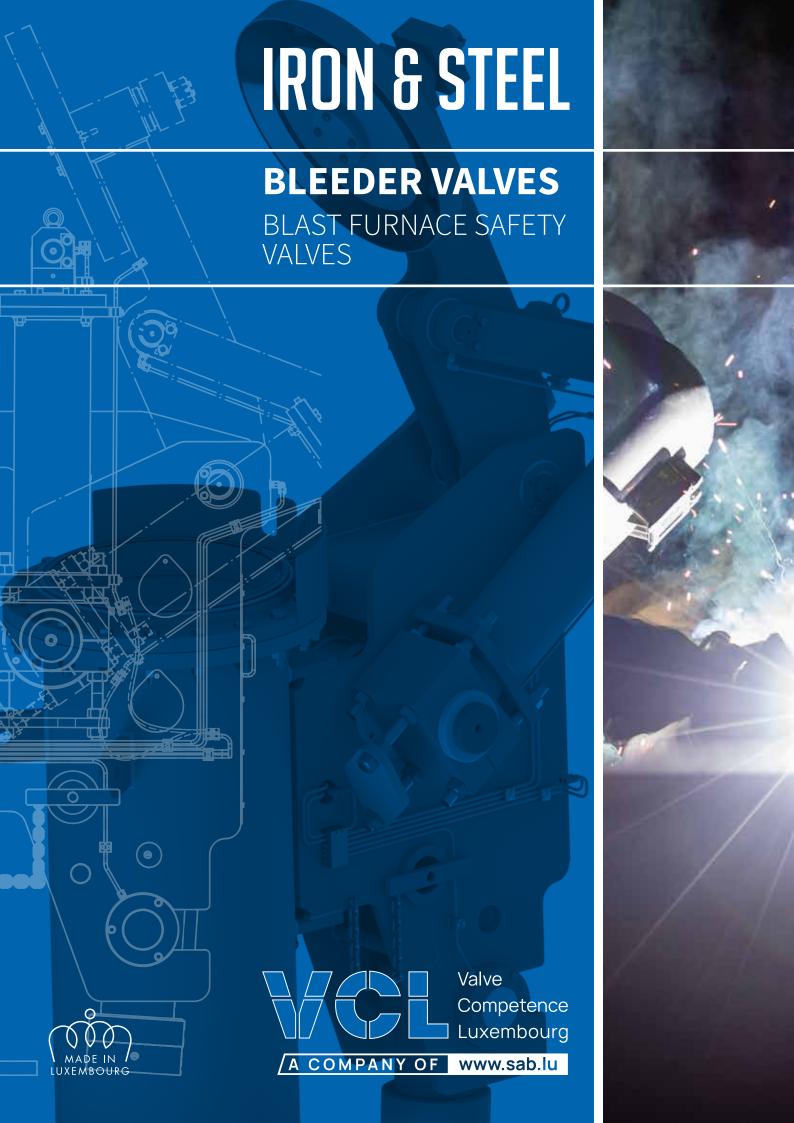

# DESIGN FEATURES OF BLEEDER VALVES

- Fabricated construction
- O Valve actuation by hydraulic cylinder (standard)
- O Pressure rating up to 6.0 bar
- O Service temperatures up to 500 °C
- Other sizes or operating conditions on request

#### DESIGN ADVANTAGES

- Reliable emergency opening (adjustable spring closing device)
- O Precise adjustability of opening settings
- Reduced maintenance and improved accessibility of equipment components
- Higher reliability & availability thanks to continuously improved design and customer feedback over several years