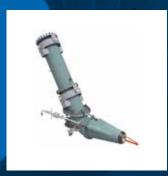

# DESIGN FEATURES OF BLEEDER VALVES

- Fabricated construction
- O Valve actuation by hydraulic cylinder (standard)
- O Pressure rating up to 6.0 bar
- O Service temperatures up to 500 °C
- Other sizes or operating conditions on request

#### DESIGN ADVANTAGES

- Reliable emergency opening (adjustable spring closing device)
- O Precise adjustability of opening settings
- Reduced maintenance and improved accessibility of equipment components
- Higher reliability & availability thanks to continuously improved design and customer feedback over several years