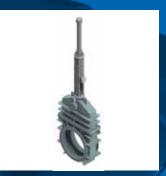

# DESIGN FEATURES OF BLEEDER VALVES

- Fabricated construction
- O Valve actuation by hydraulic cylinder (standard)
- O Pressure rating up to 6.0 bar
- O Service temperatures up to 500 °C
- Other sizes or operating conditions on request

#### DESIGN ADVANTAGES

- Reliable emergency opening (adjustable spring closing device)
- O Precise adjustability of opening settings
- Reduced maintenance and improved accessibility of equipment components
- Higher reliability & availability thanks to continuously improved design and customer feedback over several years