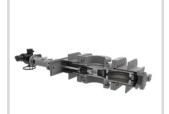

## TRANSFER LINE AND DECOKE LINE ISOLATION VALVES, SINGLE GATE-PLATE DESIGN

In the field of **Ethylene Production**, VCL offers Transfer Line and Decoke Line Isolation Valves tailored to your needs.

The **Single Gateplate type** Gate Valve has a higher tightness and subsequently a higher safety level than other designs. It provides a perma-

nent contact with defined, positive sealing force between the upstream- and downstream valve seats and gate plate by means of precise, mechanical adjustment independent of the medium flow direction

## **Key features**

- Double Block and Purge performance within one valve body
- ▶ No springs in use
- ▶ No lift-off in case of back-pressure.
- Special valve-body design to avoid unequal seat deformation provides :
  - higher tightness (20% less steam leakage)
  - less deformation of the connecting flanges
  - less stress to the valve-body welding-seamsbetter fatigue performance

- Open throughway without flow restrictions in open position
- ► Electrical, hydraulic or pneumatic options available for valve actuation
- Valve design according to customer demands and licensors/customers specifications