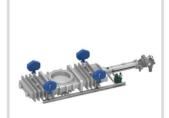

## TRANSFER LINE AND DECOKE LINE ISOLATION VALVES, SINGLE GATE-PLATE DESIGN

In the field of **Ethylene Production**, VCL offers Transfer Line and Decoke Line Isolation Valves tailored to your needs.

The **Single Gateplate type** Gate Valve has a higher tightness and subsequently a higher safety level than other designs. It provides a perma-

nent contact with defined, positive sealing force between the upstream- and downstream valve seats and gate plate by means of precise, mechanical adjustment independent of the medium flow direction

## **Key features**

- Double Block and Purge performance within one valve body
- ▶ No springs in use
- ▶ No lift-off in case of back-pressure.
- Special valve-body design to avoid unequal seat deformation provides :
  - higher tightness (20% less steam leakage)
  - less deformation of the connecting flanges
  - less stress to the valve-body welding-seamsbetter fatigue performance

- Open throughway without flow restrictions in open position
- ► Electrical, hydraulic or pneumatic options available for valve actuation
- Valve design according to customer demands and licensors/customers specifications