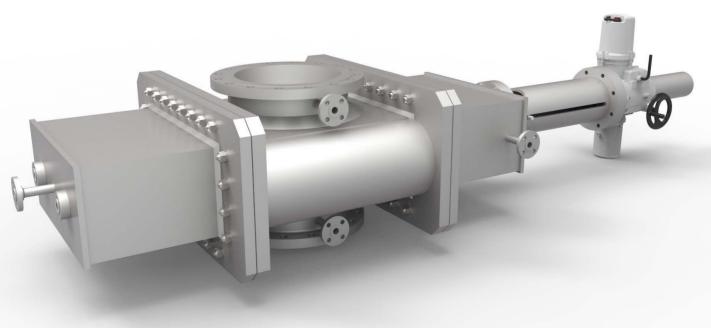

## TRANSFER LINE AND DECOKE LINE ISOLATION VALVES, SINGLE GATE-PLATE DESIGN

In the field of **Ethylene Production**, VCL offers Transfer Line and Decoke Line Isolation Valves tailored to your needs.

The **Single Gateplate type** Gate Valve has a higher tightness and subsequently a higher safety level than other designs. It provides a perma-

nent contact with defined, positive sealing force between the upstream- and downstream valve seats and gate plate by means of precise, mechanical adjustment independent of the medium flow direction

## **Key features**

- Double Block and Purge performance within one valve body
- ▶ No springs in use
- ▶ No lift-off in case of back-pressure.
- Special valve-body design to avoid unequal seat deformation provides :
  - higher tightness (20% less steam leakage)
  - less deformation of the connecting flanges
  - less stress to the valve-body welding-seamsbetter fatigue performance

- Open throughway without flow restrictions in open position
- ► Electrical, hydraulic or pneumatic options available for valve actuation
- Valve design according to customer demands and licensors/customers specifications