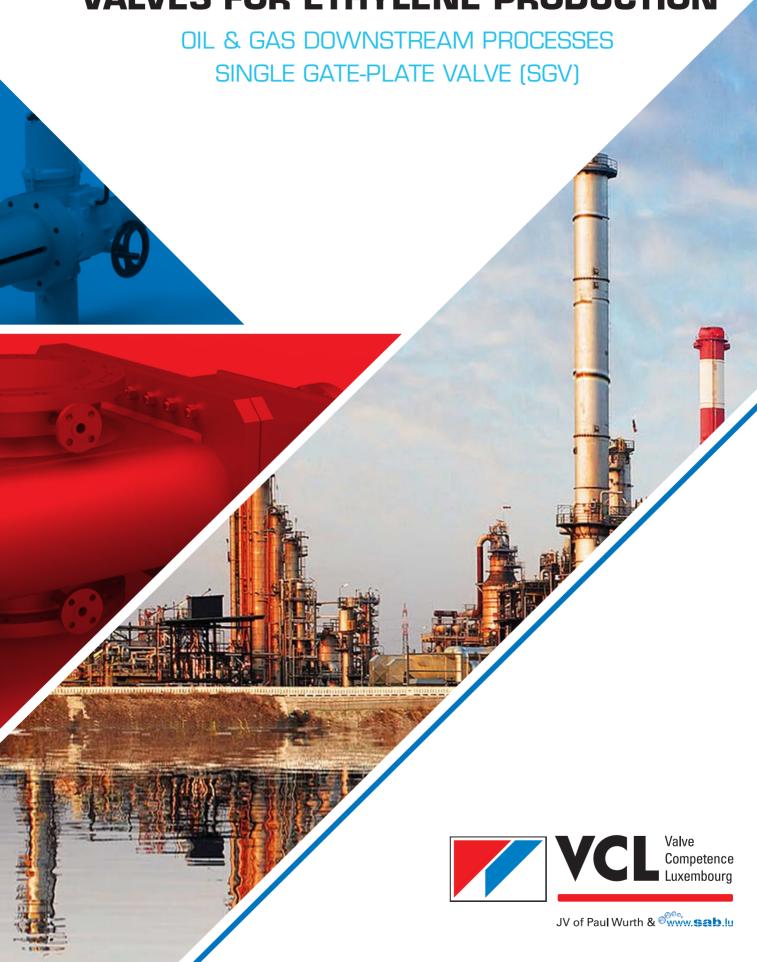

## TRANSFER LINE AND DECOKE LINE ISOLATION VALVES, SINGLE GATE-PLATE DESIGN

In the field of **Ethylene Production**, VCL offers Transfer Line and Decoke Line Isolation Valves tailored to your needs.

The **Single Gateplate type** Gate Valve has a higher tightness and subsequently a higher safety level than other designs. It provides a perma-

nent contact with defined, positive sealing force between the upstream- and downstream valve seats and gate plate by means of precise, mechanical adjustment independent of the medium flow direction

## **Key features**

- Double Block and Purge performance within one valve body
- ▶ No springs in use
- ▶ No lift-off in case of back-pressure.
- Special valve-body design to avoid unequal seat deformation provides :
  - higher tightness (20% less steam leakage)
  - less deformation of the connecting flanges
  - less stress to the valve-body welding-seamsbetter fatigue performance

- Open throughway without flow restrictions in open position
- ► Electrical, hydraulic or pneumatic options available for valve actuation
- Valve design according to customer demands and licensors/customers specifications