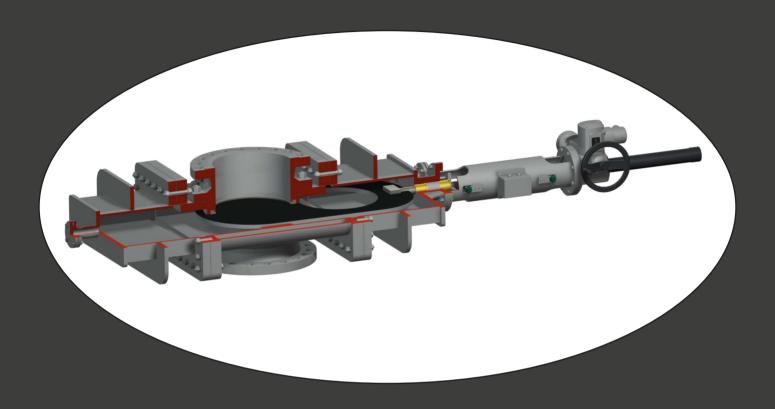

## TRANSFER LINE AND DECOKE LINE ISOLATION VALVES, SINGLE GATE-PLATE DESIGN

In the field of **Ethylene Production**, VCL offers Transfer Line and Decoke Line Isolation Valves tailored to your needs.

The **Single Gateplate type** Gate Valve has a higher tightness and subsequently a higher safety level than other designs. It provides a perma-

nent contact with defined, positive sealing force between the upstream- and downstream valve seats and gate plate by means of precise, mechanical adjustment independent of the medium flow direction

## **Key features**

- Double Block and Purge performance within one valve body
- ▶ No springs in use
- ▶ No lift-off in case of back-pressure.
- Special valve-body design to avoid unequal seat deformation provides :
  - higher tightness (20% less steam leakage)
  - less deformation of the connecting flanges
  - less stress to the valve-body welding-seamsbetter fatigue performance

- Open throughway without flow restrictions in open position
- ► Electrical, hydraulic or pneumatic options available for valve actuation
- Valve design according to customer demands and licensors/customers specifications